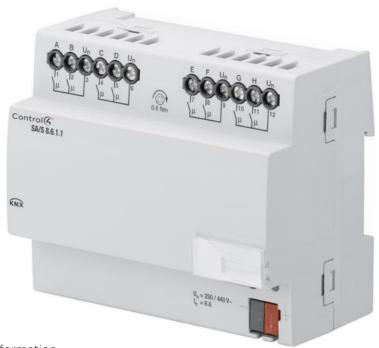

# **SWITCH ACTUATOR**

# 8-FOLD, 6 A, MDRC

#### General information

SKU

C4-KNX-8SW6A

Catalog description

Long description

Switch Actuator, 8-fold, 6 A, MDRC

Uses potential free contacts to switch 8 independent electrical loads via the KNX bus. Every 2 contacts have a common supply phase. This device is especially suited to switch resistive, inductive or capacitive loads.

## Additional information

Degree of protection

Number of outputs

Product main type

IP20

Mounting type

DIN-rail adapter

Number of LEDs