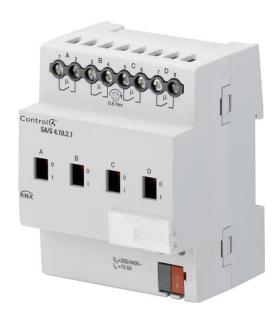

# **SWITCH ACTUATOR**

## 4-FOLD, 10 AX, MDRC

#### General information

SKU

C4-KNX-4SW10AX

Catalog description

Switch Actuator, 4-fold, 10 AX, MDRC

Long description

Uses potential free contacts to switch 4 independent electrical loads via the KNX bus. Manual operation and display of the switching state of the contacts. This device is especially suited for loads with high surge currents e.g. fluorescent lighting (AX), according to EN 60669.

#### **Dimensions**

Product  $(H \times W \times D)$ 

90 × 72 × 64.5 mm

Product net weight

0.215 kg

### Additional information

Degree of protection

IP20

Mounting type

DIN-rail adapter

Number of LEDs

Power loss

Number of outputs