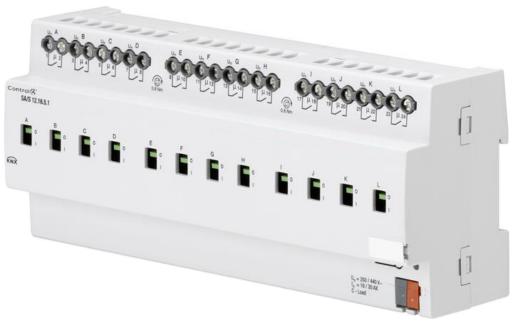

# **SWITCH ACTUATOR** 12-FOLD, 16/20 AX, C-LOAD, MDRC

### General information

Catalog description Long description

SKU

C4-KNX-12SWCL

Switch Actuator, 12-fold, 16/20 AX, C-Load, MDRC

Uses potential free contacts to switch 12 independent electrical loads via the KNX bus. Can be manually operated with display of the switching state of the contacts. This C-load device is especially suited for loads with high surge currents, e.g. fluorescent lighting (AX), according to EN 60669.

### Additional information

Degree of protection Mounting type Number of LEDs Number of outputs Power loss Product main type Product type Rated current (l,,) Voltage range

IP20 DIN-rail adapter 1 12 16W Switch Actuators 16/20 A Standard Outputs 20 A 230V