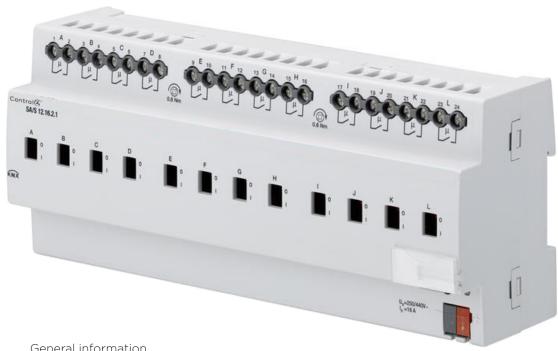

#### General information

SKU

C4-KNX-12SW16A

Catalog description Long description Switch Actuator, 12-fold, 16 A, MDRC

Uses potential free contacts to switch 12 independent electrical loads via the KNX bus. Can be manually operated with display of the switching state of the contacts. This device is especially suited for resistive loads.

### Additional information

Degree of protection

IP20

Mounting type

DIN-rail adapter

Number of LEDs

Number of outputs

Power loss

Product main type

Switch Actuators 16 A

Product type

Standard Outputs

Rated current (I\_)

16 A 230V

Voltage range