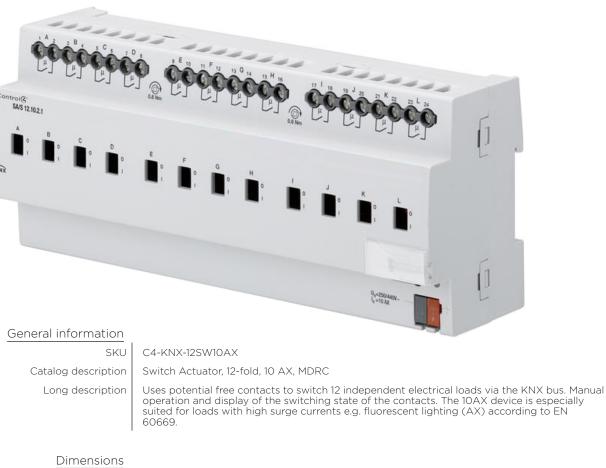

## SWITCH ACTUATOR 12-FOLD, 10 AX, MDRC

Product  $(H \times W \times D)$ Product net weight 90 × 216 × 64.5 mm 0.608 kg

## Additional information

Degree of protection Mounting type Number of LEDs Number of outputs Power loss Product main type Product type Rated current (I\_) Voltage range

IP20 DIN-rail adapter 1

12

230V

6.5W Switch Actuators 10 A Standard Outputs 10 A