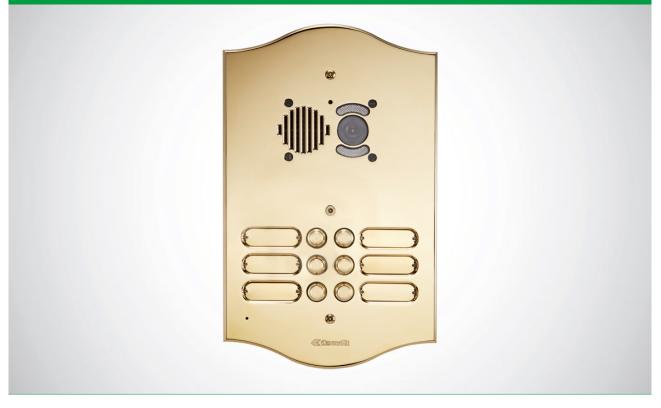

## ROMA SERIES AUDIO/VIDEO ENT. PANEL FOR IKALL UNIT, 6 BUTTONS

Video entry phone entrance panel with front plate in 3 mm thick watchmaking brass plate with PVD treatment. Complete with flush-mounted box and anti-intrusion screws. All entrance panels are fitted with bulb sockets (without bulb) for festoon bulbs with a diameter of 6.3 x 39. The keypad should be finished with an audio/video unit depending on the wiring system used. 6 buttons, 2 wires. Plate dimensions 180x292x3 mm. Box dimensions 160x236x55 mm. 2 bulb sockets