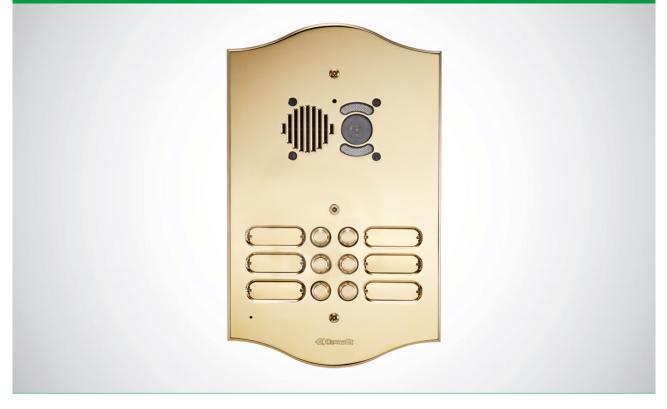

# ROMA SERIES AUDIO/VIDEO ENT. PANEL FOR IKALL UNIT, 4 BUTTONS

Video entry phone entrance panel with front plate in 3 mm thick watchmaking brass plate with PVD treatment. Complete with flush-mounted box and anti-intrusion screws. All entrance panels are fitted with bulb sockets (without bulb) for festoon bulbs with a diameter of 6.3 x 39. The keypad should be finished with an audio/video unit depending on the wiring system used. 4 buttons, 1 wire. Plate dimensions 135x293x3 mm. Box dimensions 115x227x55 mm. 1 bulb socket

### ROMA SERIES AUDIO/VIDEO ENT. PANEL FOR IKALL UNIT, 4 BUTTONS

| GENERAL DATA         |     |
|----------------------|-----|
| Product height (mm): | 293 |
| Product width (mm):  | 135 |
| Product depth (mm):  | 3   |