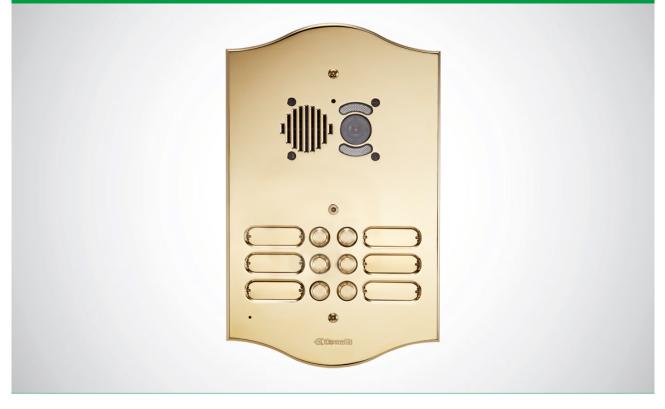

### ROMA SERIES AUDIO/VIDEO ENT. PANEL FOR IKALL UNIT, 1 BUTTON

Video entry phone entrance panel with front plate in 3 mm thick watchmaking brass plate with PVD treatment. Complete with flush-mounted box and anti-intrusion screws. All entrance panels are fitted with bulb sockets (without bulb) for festoon bulbs with a diameter of 6.3 x 39. The keypad should be finished with an audio/video unit depending on the wiring system used. 1 button, 1 wire. Plate dimensions 135x247x3 mm. Box dimensions 115x181x55 mm. 1 bulb socket