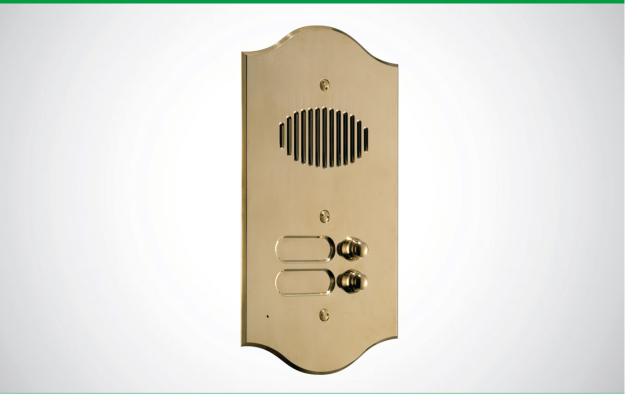

### ROMA SERIES AUDIO ENTRANCE PANEL FOR IKALL UNIT, 12 BUTTONS

Door-entry phone entrance panel with front plate in 3 mm thick watchmaking brass plate with PVD treatment. Complete with flush-mounted box and anti-intrusion screws. All entrance panels are fitted with bulb sockets (without bulb) for festoon bulbs with a diameter of 6.3 x 39. The keypad should be finished with a door-entry phone audio speaker unit depending on the wiring system used. 12 buttons, 2 wires. Plate dimensions 180x362x3 mm. Box dimensions 160x305x55 mm. 2 bulb sockets