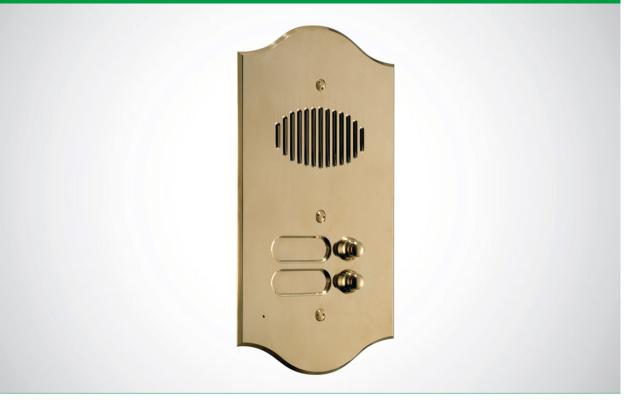

## ROMA SERIES AUDIO ENTRANCE PANEL FOR IKALL UNIT, 1 BUTTON

Door-entry phone entrance panel with front plate in 3 mm thick watchmaking brass plate with PVD treatment. Complete with flush-mounted box and anti-intrusion screws. All entrance panels are fitted with bulb sockets (without bulb) for festoon bulbs with a diameter of 6.3 x 39. The keypad should be finished with a door-entry phone audio speaker unit depending on the wiring system used. 1 button, 1 wire. Plate dimensions 135x247x3 mm. Box dimensions 115x181x55 mm. 1 bulb socket

## ROMA SERIES AUDIO ENTRANCE PANEL FOR IKALL UNIT, 1 BUTTON

| GENERAL DATA         |     |
|----------------------|-----|
| Product height (mm): | 247 |
| Product width (mm):  | 135 |
| Product depth (mm):  | 3   |