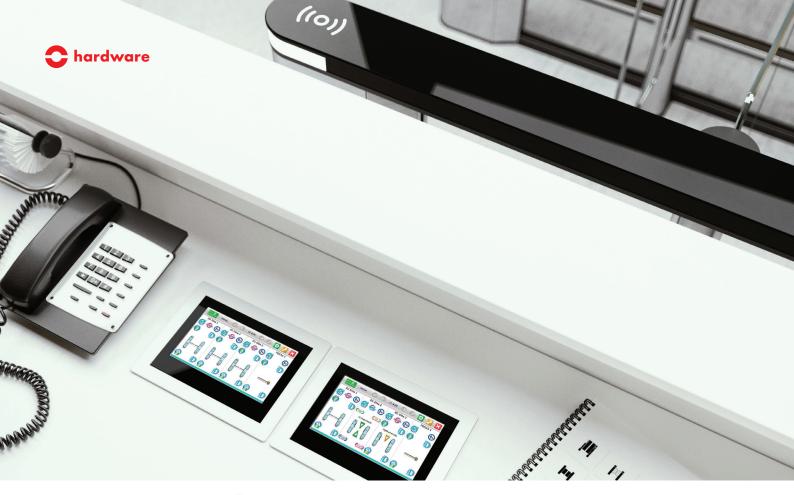

## Turnstile & gate remote control console with an intuitive graphical user interface

The EasyTouch is our next generation remote control console specifically designed for reception and security desk applications. The EasyTouch easily manages and controls large groups of turnstiles or gates and has a space saving compact design with an intuitive graphical user interface.

The user friendly 7" touch screen requires minimal training for proficiency in navigating the various pages, remotely controlling the passage lanes and understanding the real time feedback such as alarm events when unauthorized access is detected.

The EasyTouch display immediately indicates which turnstile is in the alarm mode. The EasyTouch screen has a visual cue allowing the user/operator to quickly respond to the event.

You can easily set different operation modes of turnstiles / speed gates:

## Depending on the request there are two versions:

- Self-standing
- Desk built-in into desk