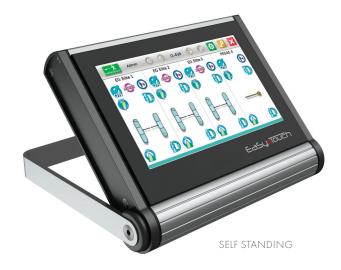

The user friendly 7" touch screen requires minimal training for proficiency in navigating the various pages, remotely controlling the passage lanes and understanding the real time feedback such as alarm events when unauthorized access is detected.

The EasyTouch display immediately indicates which turnstile is in the alarm mode. The EasyTouch screen has a visual cue allowing the user/operator to quickly respond to the event.

You can easily set different operation modes of turnstiles / speed gates:

## Depending on the request there are two versions:

- Self-standing
- Desk built-in into desk

| Model                   | SELF STANDING                                                                 | DESK                                     |
|-------------------------|-------------------------------------------------------------------------------|------------------------------------------|
| Dimensions              | 198 x 168 x 37 mm<br>7.8" x 6.6" x 1.5"                                       | 220 x 170 x 42 mm<br>8.7" x 6.7" x 1.65" |
| Display type            | 7" capacitive, color touch screen                                             |                                          |
| Resolution              | 800 x 480 pixels                                                              |                                          |
| Operating environment   | Indoor<br>IP 40<br>O - 90 % relative humidity<br>O°C to +60°C (32°F to 140°F) |                                          |
| Power supply            | AC / DC adaptor                                                               |                                          |
| Communication interface | RS-485<br>Ethernet<br>USB                                                     |                                          |