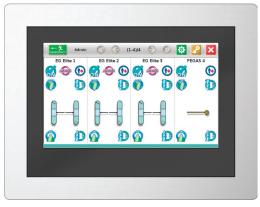

The user friendly 7" touch screen requires minimal training for proficiency in navigating the various pages, remotely controlling the passage lanes and understanding the real time feedback such as alarm events when unauthorized access is detected.

The EasyTouch display immediately indicates which turnstile is in the alarm mode. The EasyTouch screen has a visual cue allowing the user/operator to quickly respond to the event.

You can easily set different operation modes of turnstiles / speed gates:

## Depending on the request there are two versions:

- Self-standing
- Desk built-in into desk

| Model                   | SELF STANDING                                                                 | DESK                                     |
|-------------------------|-------------------------------------------------------------------------------|------------------------------------------|
| Dimensions              | 198 x 168 x 37 mm<br>7.8" x 6.6" x 1.5"                                       | 220 x 170 x 42 mm<br>8.7" x 6.7" x 1.65" |
| Display type            | 7" capacitive, color touch screen                                             |                                          |
| Resolution              | 800 x 480 pixels                                                              |                                          |
| Operating environment   | Indoor<br>IP 40<br>O - 90 % relative humidity<br>O°C to +60°C (32°F to 140°F) |                                          |
| Power supply            | AC / DC adaptor                                                               |                                          |
| Communication interface | RS-485<br>Ethernet<br>USB                                                     |                                          |