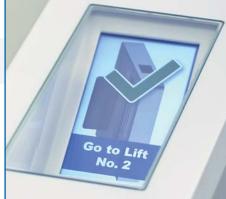

EasyGate BV can be integrated with the lifts in your building. This allows you to call the lift and open the turnstile with one action. Available in wider version complying disabled access requirements.

#### **Options & accessories:**

- Lift control system •
- Visitor Card collector
- Wing Light - barrier panel LED edge lighting
- Remote control consoles pushbutton or touchscreen •
- Ramp LT facilitates surface mounting without fastening to floor
- Versatile operating modes •