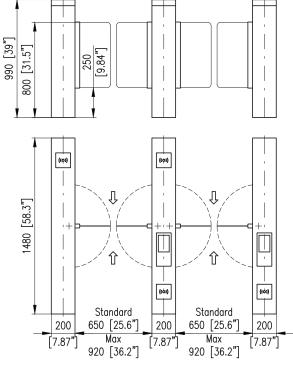

#### Dimensions:

Cabinet height: Cabinet width: Barrier height:

cominfo

Side infill panel:

corian solid surface material (custom-designed colours) 10 mm (0.39") tempered glass barrier panels 6 mm (0.24") tempered glass panels

990 mm (39") 200 mm (7.87") 800 mm (31.5")

COMINFO, Inc., Nabrezi 695, 760 01 Zlin, Czech Republic tel.: +420 603 151 333; e-mail: cominfo@cominfo.cz

#### All dimensions in mm (inches).