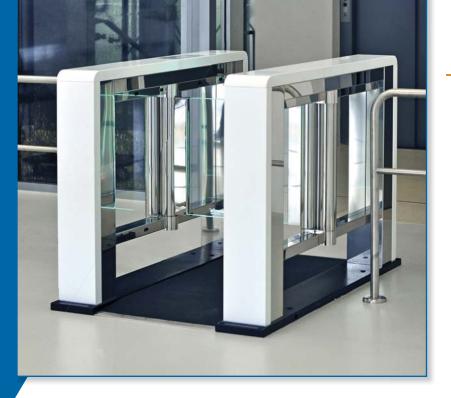

# EASYGATE BV

The EasyGate BV comes in eye catching cladding technology with choice of different colours that perfectly blend in with any business environment like lobby areas, receptions, offices and much more.

EasyGate BV can be integrated with the lifts in your building. This allows you to call the lift and open the turnstile with one action. Available in wider version complying disabled access requirements.

# BENEFITS

- LCD display with intuitive multi-language navigation icons
- LIFT CONTROL SYSTEM IMPROVING PEOPLE FLOW
- INTEGRATED VISITOR CARD COLLECTOR

- Barrier panel LED edge lighting
- Eye catching cladding panel technology
- Customized length of cabinet

#### Dimensions:

Cabinet height: Cabinet width: Barrier height:

cominfo

Side infill panel:

corian solid surface material (custom-designed colours) 10 mm (0.39") tempered glass barrier panels 6 mm (0.24") tempered glass panels

990 mm (39") 200 mm (7.87") 800 mm (31.5")

COMINFO, Inc., Nabrezi 695, 760 01 Zlin, Czech Republic tel.: +420 603 151 333; e-mail: cominfo@cominfo.cz