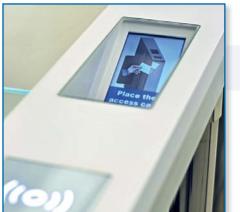

# BENEFITS

- LCD display with intuitive multi-language navigation icons
- LIFT CONTROL SYSTEM IMPROVING PEOPLE FLOW
- INTEGRATED VISITOR CARD COLLECTOR

- Barrier panel LED edge lighting
- Eye catching cladding panel technology
- Customized length of cabinet

#### **Options & accessories:**

- Lift control system •
- Visitor Card collector
- Wing Light - barrier panel LED edge lighting
- Remote control consoles pushbutton or touchscreen •
- Ramp LT facilitates surface mounting without fastening to floor
- Versatile operating modes •