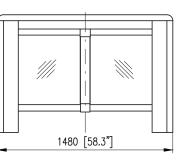

#### Dimensions:

Cabinet height: Cabinet width: Barrier height:

cominfo

Side infill panel:

corian solid surface material (custom-designed colours) 10 mm (0.39") tempered glass barrier panels 6 mm (0.24") tempered glass panels

990 mm (39") 200 mm (7.87") 800 mm (31.5")

COMINFO, Inc., Nabrezi 695, 760 01 Zlin, Czech Republic tel.: +420 603 151 333; e-mail: cominfo@cominfo.cz

#### All dimensions in mm (inches).