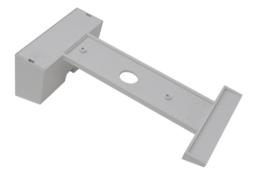

## **DESK BASE FOR MINI DOOR-ENTRY PHONE WITH HANDSET**

### 2742W

| DESK BASE FOR MINI DO          | OOR-ENTRY PHONE WITH HANDSET |
|--------------------------------|------------------------------|
| MAIN FEATURES                  |                              |
| Height (inch) (pc)             | 11.57                        |
| Width (inch) (pc)              | 21.64                        |
| Depth (inch) (pc)              | 41.1                         |
| Weight (oz) (oz)               | 1.59                         |
| GENERAL DATA                   |                              |
| Type of finish                 | ABS                          |
| Color                          | White RAL9003                |
| COMPATIBILITY                  |                              |
| Simplebus 2 audio/video system | Yes                          |
| MOUNTING/INSTALLATION          |                              |
| Desk base-mounted              | Si                           |