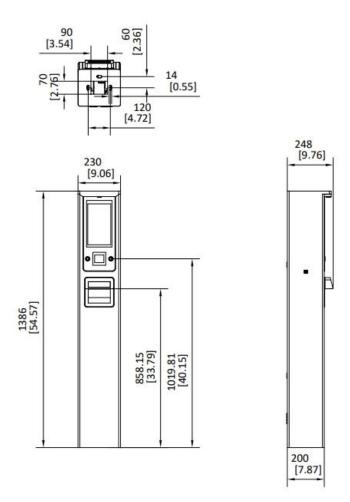

## Dimension

L × W × H:230 mm × 248 mm × 1386 mm (9.06 × 9.76 × 54.57)

Unit: mm [inch]

Headquarters No.555 Qianmo Road, Binjiang District, Hangzhou 310051, China T +86-571-8807-5998 www.hikvision.com

Follow us on social media to get the latest product and solution information.