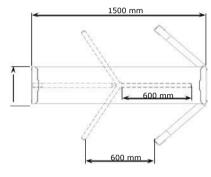

### **BUILT-IN PROPERTIES**

- Single-Sided
- Material used is phosphate-coated mild steel, finish is electrostatic paint
- Top Lid Lock
- Aesthetical **Thin-Top-Head** Unit (With Hinged-Lid Mechanism)
- Down light is built-in property
- Indicator on the side separator
- Each wing is equipped with eleven-straight-arms
- Clear passage height is **2.10 mt**