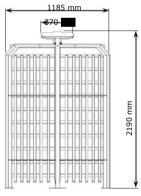

## **FULL-HEIGHT SLIM LINE TURNSTILE:**

# BT SLIM-3W (120° Rotor Arms)

### **BUILT-IN PROPERTIES**

- Single-Sided
- Material used is phosphate-coated mild steel, finish is electrostatic paint
- Top Lid Lock
- Aesthetical **Thin-Top-Head** Unit (With Hinged-Lid Mechanism)
- Down light is built-in property
- Indicator on the side separator
- Each wing is equipped with eleven-straight-arms
- Clear passage height is **2.10 mt**