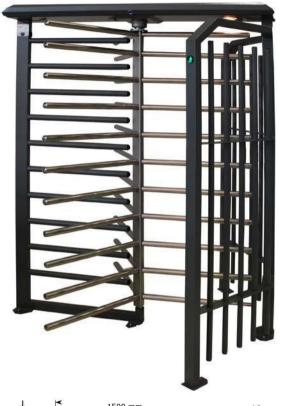

## **FULL-HEIGHT SLIM LINE TURNSTILE:**

# BT SLIM-3W (120° Rotor Arms)

### **BUILT-IN PROPERTIES**

- Single-Sided
- Material used is phosphate-coated mild steel, finish is electrostatic paint
- Top Lid Lock
- Aesthetical **Thin-Top-Head** Unit (With Hinged-Lid Mechanism)
- Down light is built-in property
- Indicator on the side separator
- Each wing is equipped with eleven-straight-arms
- Clear passage height is **2.10 mt**