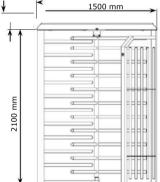

### **BUILT-IN PROPERTIES**

- Single-Sided
- Material used is phosphate-coated mild steel, finish is electrostatic paint
- Top Lid Lock
- Aesthetical **Thin-Top-Head** Unit (With Hinged-Lid Mechanism)
- Down light is built-in property
- Indicator on the side separator
- Each wing is equipped with eleven-straight-arms
- Clear passage height is **2.10 mt**