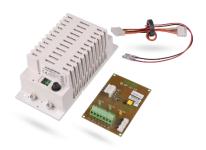

## Universal back-up power supply

BP12-18 serves for power powering of device which need 12V DC. The PLV-CP-L box is recommended for back-up batteries with capacities of 7 Ah - 18 Ah (a capacity of up to 26 Ah can be used with an external box).