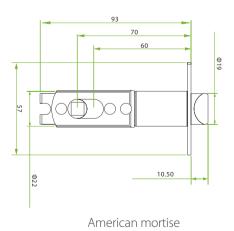

## Specifications

| Material          | Zinc Alloy                                                  |                         |
|-------------------|-------------------------------------------------------------|-------------------------|
| Mortise Type      | American mortise (AL10B)                                    | German mortise (AL10DB) |
| Door Thickness    | 30-54 mm (standard)                                         |                         |
| User Capacity     | 100                                                         |                         |
| Password capacity | 100                                                         |                         |
| Card capacity     | 100                                                         |                         |
| Wireless Module   | BLE4.0                                                      |                         |
| Power Supply      | 4×AA Alkaline battery (NOT supplied)                        |                         |
| Dimensions        | Front - 73(W)×179(L)×37(D)mm<br>Back - 73(W)×179(L)×27(D)mm |                         |