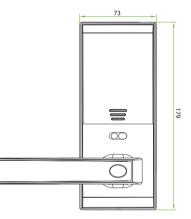

## Specifications

| Material          | Zinc Alloy                                                  |                         |
|-------------------|-------------------------------------------------------------|-------------------------|
| Mortise Type      | American mortise (AL10B)                                    | German mortise (AL10DB) |
| Door Thickness    | 30-54 mm (standard)                                         |                         |
| User Capacity     | 100                                                         |                         |
| Password capacity | 100                                                         |                         |
| Card capacity     | 100                                                         |                         |
| Wireless Module   | BLE4.0                                                      |                         |
| Power Supply      | 4×AA Alkaline battery (NOT supplied)                        |                         |
| Dimensions        | Front - 73(W)×179(L)×37(D)mm<br>Back - 73(W)×179(L)×27(D)mm |                         |