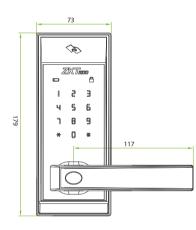

## Specifications

| Material          | Zinc Alloy                                                  |                         |
|-------------------|-------------------------------------------------------------|-------------------------|
| Mortise Type      | American mortise (AL10B)                                    | German mortise (AL10DB) |
| Door Thickness    | 30-54 mm (standard)                                         |                         |
| User Capacity     | 100                                                         |                         |
| Password capacity | 100                                                         |                         |
| Card capacity     | 100                                                         |                         |
| Wireless Module   | BLE4.0                                                      |                         |
| Power Supply      | 4×AA Alkaline battery (NOT supplied)                        |                         |
| Dimensions        | Front - 73(W)×179(L)×37(D)mm<br>Back - 73(W)×179(L)×27(D)mm |                         |