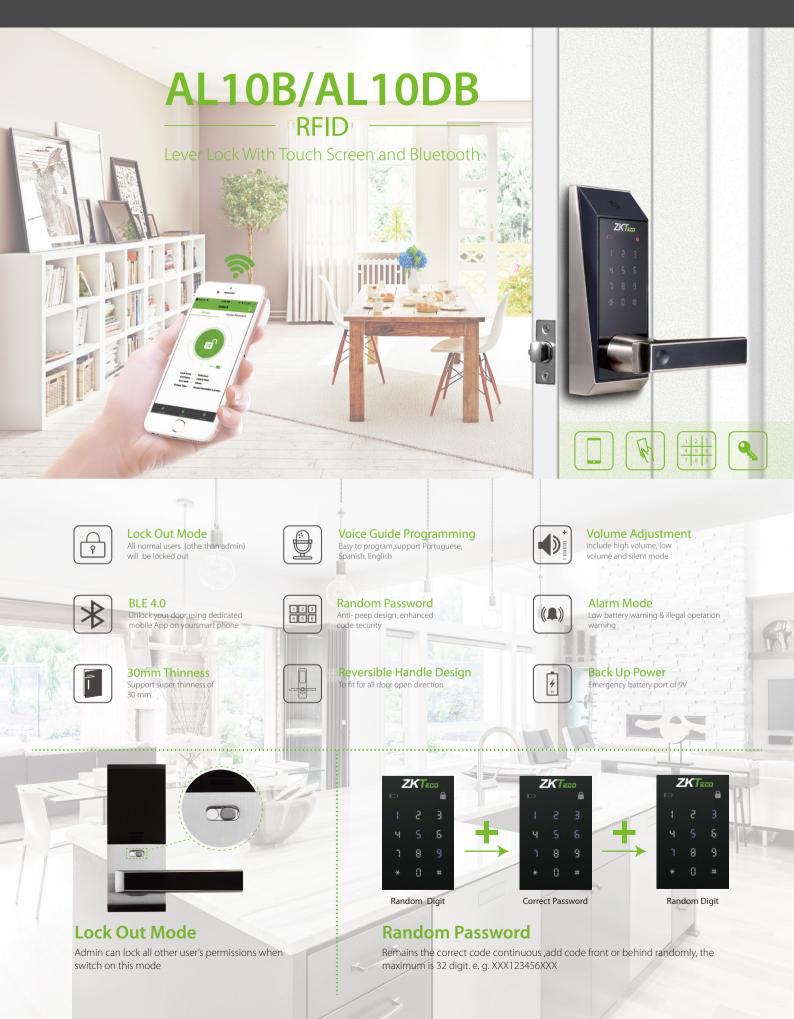

## Specifications

| Material          | Zinc Alloy                                                  |                         |
|-------------------|-------------------------------------------------------------|-------------------------|
| Mortise Type      | American mortise (AL10B)                                    | German mortise (AL10DB) |
| Door Thickness    | 30-54 mm (standard)                                         |                         |
| User Capacity     | 100                                                         |                         |
| Password capacity | 100                                                         |                         |
| Card capacity     | 100                                                         |                         |
| Wireless Module   | BLE4.0                                                      |                         |
| Power Supply      | 4×AA Alkaline battery (NOT supplied)                        |                         |
| Dimensions        | Front - 73(W)×179(L)×37(D)mm<br>Back - 73(W)×179(L)×27(D)mm |                         |