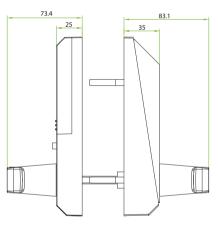

|                         |
| Password capacity | 100                                                         |                         |
| Card capacity     | 100                                                         |                         |
| Wireless Module   | BLE4.0                                                      |                         |
| Power Supply      | 4×AA Alkaline battery (NOT supplied)                        |                         |
| Dimensions        | Front - 73(W)×179(L)×37(D)mm<br>Back - 73(W)×179(L)×27(D)mm |                         |



ZKBioBL APP Download For Android Platform



ZKBioBL APP Download For IOS Platform

## Dimensions



90.0

©

41.0

| ⊕ 62.0

⊕₽

German mortise

8

**B** 16.6

156.0

21.8







© Copyright 2018. ZKTECO CO., LTD.ZKTeco Logo is a registered trademark of ZKTeco or a related company. All other product and company names mentioned are used for identification purposes only and may be the trademarks of their respective owners. All specifications are subject to change without notice. All rights reserved.



ZKTECO EUROPE www.zkteco.eu E-mail: sales@zkteco.eu

80.0