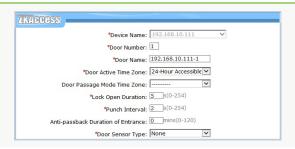

#### **Door management**

- Individual door configuration for unlock duration, Weigand format and request to exit unlock mode
- · Set Anti-Passback and interlocks between doors
- Door interlocks for mantrap control
- In and Out reader configuration
- · Programming of duress password