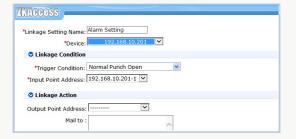

### Linkage settings

- · Programmable and user selectable door control and auxiliary input/output relays
- Email alerts based on linkage settings
- Video linkage configuration