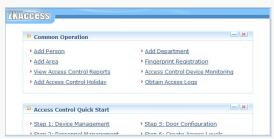

# Easy to configure and use

- Web-based administration for C3 and InBio panels
- Menu driven dashboard display
- Quick start links for easy installation
- Quick links to all common operations
- Embedded fingerprint registration tool for using biometric readers with inBio panels