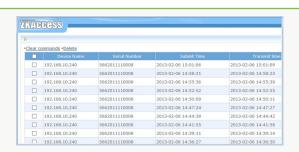

## Real time monitoring

- Real-time event monitoring with door status icons
- Photo pop-ups of users for visual verification
- Remote opening/closing of an individual or all doors
- Alarms, exceptions and event logs with email notification