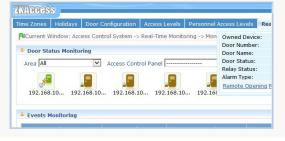

## Real time monitoring

- Real-time event monitoring with door status icons
- Photo pop-ups of users for visual verification
- Remote opening/closing of an individual or all doors
- Alarms, exceptions and event logs with email notification