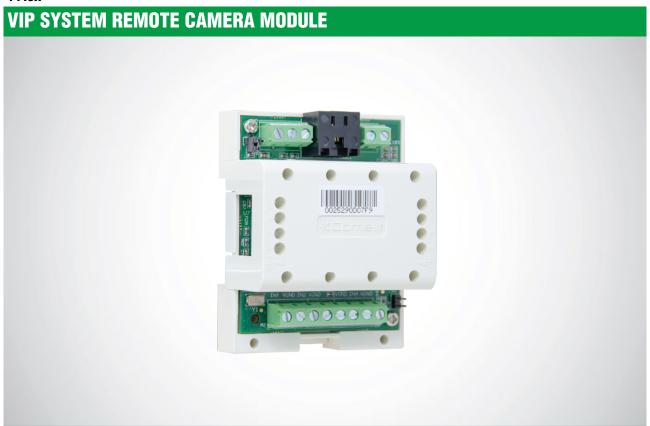

### **VIP SYSTEM REMOTE CAMERA MODULE**

| MAIN FEATURES                  |         |
|--------------------------------|---------|
| Product height (mm):           | 35      |
| Product width (mm):            | 60      |
| Product depth (mm):            | 85      |
| Operating temperature (°C):    | 5 ÷ 40  |
| RH max operating humidity (%): | 25 ÷ 75 |
| DIN rail mounted:              | Yes     |
| DIN modules (no.):             | 4       |
| Supply voltage (VDC):          |         |