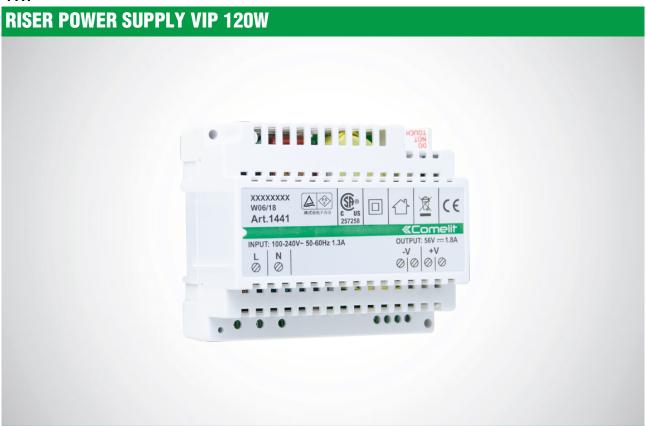

## 1441

## **RISER POWER SUPPLY VIP 120W**

| MAIN FEATURES |                        |     |
|---------------|------------------------|-----|
| Ap            | oplicable to DIN rail: | Yes |
| Nu            | umber of DIN modules:  | 6   |

| GENERAL DATA         | L DATA |  |
|----------------------|--------|--|
| Product height (mm): | 99     |  |
| Product width (mm):  | 93     |  |
| Product depth (mm):  | 53     |  |

| COMPATIBILITY |     |
|---------------|-----|
| Vip system:   | Yes |