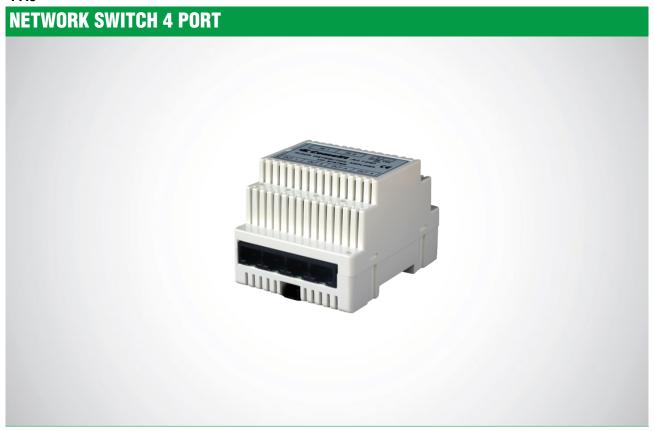

## VIDEO DOOR ENTRY SYSTEMS & KITS POWER SUPPLIES AND ACCESSORIES

1/2 OVERVIEW

1440

Floor shunt with one input, one output (10/100 Mb) and 4 shunts (10 MB). Dimensions  $66 \times 85 \times 35 \text{ mm}$ 

## 1440

## **NETWORK SWITCH 4 PORT**

| MAIN FEATURES                  |         |
|--------------------------------|---------|
| Product height (mm):           | 89      |
| Product width (mm):            | 72      |
| Product depth (mm):            | 62      |
| Operating temperature (°C):    | 5 ÷ 40  |
| RH max operating humidity (%): | 25 ÷ 75 |
| DIN rail mounted:              | Yes     |
| DIN modules (no.):             | 4       |