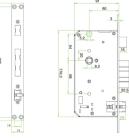

-----------------------------------------|
| Fingerprint Capacity | 100                                           |
| Password Capacity    | 100                                           |
| ID Card Capacity     | 100                                           |
| Backset              | 60 mm                                         |
| Batteries            | 8xAA Alkaline battery (NOT supplied)          |
| Battery life         | Over 8000 times (approx1 year)                |
| Dimensions           | Front - 75(W)×360(H)×36(D) mm                 |
|                      | Back - 75(W)×360(H)×36(D) mm                  |
| DoorThickness        | 35 - 90 mm                                    |
| Color Type           | Antique Copper/Dull Nickel/<br>Champagne Gold |

## **Dimensions (mm)**







ZKTeco Inc. www.zkteco.com E-mail: sales@zkteco.com