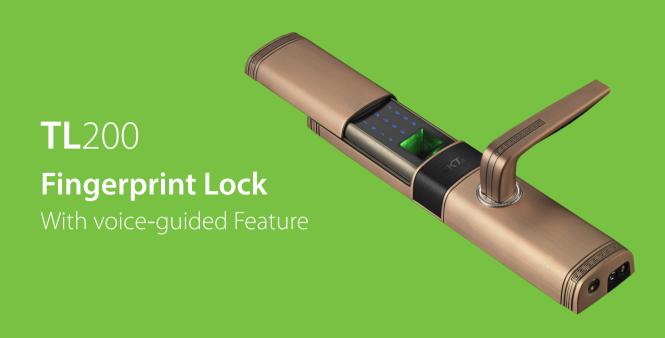

TL200 is a fingerprint lock with voice-guided feature, which makes operation very easy and quick. It uses the mechanical anti-theft mortise with one latch and two security deadbolts, that allows users to lock the door from both indoor and outdoor. Meanwhile, TL200 has various approaches to open the door, such as with fingerprint, password, card and key. It has one sliding metal cover to protect the fingerprint sensor and keypad. All in all, TL200 presents the advanced electromechanical technology, which provides high home security and great convenience..