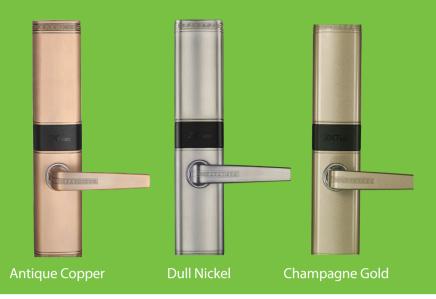

## **Specifications**

| Materials            | Zinc Alloy                                    |
|----------------------|-----------------------------------------------|
| Fingerprint Capacity | 100                                           |
| Password Capacity    | 100                                           |
| ID Card Capacity     | 100                                           |
| Backset              | 60 mm                                         |
| Batteries            | 8xAA Alkaline battery (NOT supplied)          |
| Battery life         | Over 8000 times (approx1 year)                |
| Dimensions           | Front - 75(W)×360(H)×36(D) mm                 |
|                      | Back - 75(W)×360(H)×36(D) mm                  |
| DoorThickness        | 35 - 90 mm                                    |
| Color Type           | Antique Copper/Dull Nickel/<br>Champagne Gold |