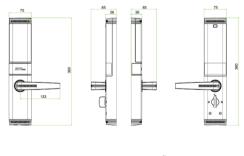

-------------------------------------------|
| Fingerprint Capacity | 100                                           |
| Password Capacity    | 100                                           |
| ID Card Capacity     | 100                                           |
| Backset              | 60 mm                                         |
| Batteries            | 8xAA Alkaline battery (NOT supplied)          |
| Battery life         | Over 8000 times (approx1 year)                |
| Dimensions           | Front - 75(W)×360(H)×36(D) mm                 |
|                      | Back - 75(W)×360(H)×36(D) mm                  |
| DoorThickness        | 35 - 90 mm                                    |
| Color Type           | Antique Copper/Dull Nickel/<br>Champagne Gold |

## **Dimensions (mm)**







ZKTeco Inc. www.zkteco.com E-mail: sales@zkteco.com