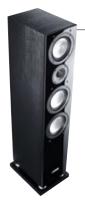

### The new CHRONO Series

The new Chrono Series consists of three floorstanding loudspeakers and two compact loudspeakers and offers the ideal model for any size of room. Compact OnWall loudspeakers enable space-saving installation on the wall. For fans of home cinema who want to use the Chrono Series in 5.1 operation there is also a matching center speaker.

### **Cabinet geometry**

At first glance the new Chrono Series appears unchanged, keeping true to its original design. A closer look, however, reveals the new styling – with diamond-cut aluminium rings, improved HDF cabinet construction with downfire bass reflex vent, conical spacer and solid socket construction.

#### **Surface**

The attractive combination of high gloss baffle and cabinets with structured décor is available in black or white. The exclusive diamond-cut aluminium rings give the Chrono Series its striking new look.