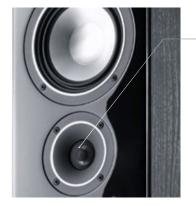

## Aluminium-manganese tweeter system

The tried and tested aluminiummanganese tweeter system transmits music signals up to 40,000 Hz. A transmission front plate made of aluminium acts as a wave guide and supports the dispersion characteristics of the system.

# Exclusive diamond-cut aluminium rings

The aluminium chassis is as elegant as it is impressive and comes equipped with exclusive, diamond-cut aluminium rings. These increase the mechanical stability of the loudspeaker system, which is a particular advantage at high volumes. All this goes to underline the high quality of the Chrono Series.