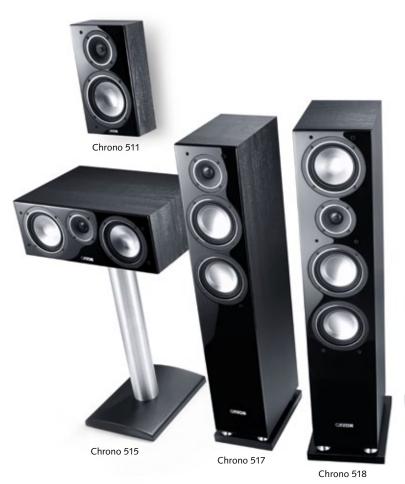

### The new CHRONO Series

The new Chrono Series consists of three floorstanding loudspeakers and two compact loudspeakers and offers the ideal model for any size of room. Compact OnWall loudspeakers enable space-saving installation on the wall. For fans of home cinema who want to use the Chrono Series in 5.1 operation there is also a matching center speaker.