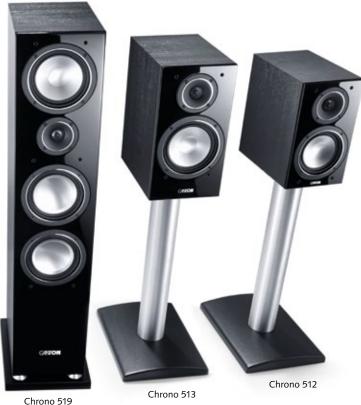

### The new CHRONO Series

The new Chrono Series consists of three floorstanding loudspeakers and two compact loudspeakers and offers the ideal model for any size of room. Compact OnWall loudspeakers enable space-saving installation on the wall. For fans of home cinema who want to use the Chrono Series in 5.1 operation there is also a matching center speaker.