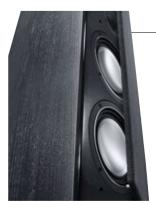

## Aluminium-manganese tweeter system

The tried and tested aluminiummanganese tweeter system transmits music signals up to 40,000 Hz. A transmission front plate made of aluminium acts as a wave guide and supports the dispersion characteristics of the system.

# Exclusive diamond-cut aluminium rings

The aluminium chassis is as elegant as it is impressive and comes equipped with exclusive, diamond-cut aluminium rings. These increase the mechanical stability of the loudspeaker system, which is a particular advantage at high volumes. All this goes to underline the high quality of the Chrono Series.