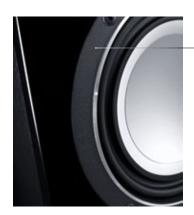

# Exclusive diamond-cut aluminium rings

The aluminium chassis is as elegant as it is impressive and comes equipped with exclusive, diamond-cut aluminium rings. These increase the mechanical stability of the loudspeaker system, which is a particular advantage at high volumes. All this goes to underline the high quality of the Chrono Series.

### **Cabinet geometry**

At first glance the new Chrono Series appears unchanged, keeping true to its original design. A closer look, however, reveals the new styling – with diamond-cut aluminium rings, improved HDF cabinet construction with downfire bass reflex vent, conical spacer and solid socket construction.