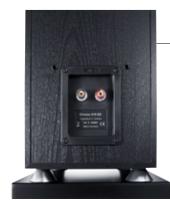

### Single-wiring connection terminal

The silver-plated screw terminals, which accept cable sizes of up to 10 mm<sup>2</sup>, bring a high degree of conductivity and guarantee reliable long-term contact.