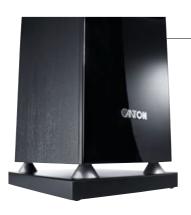

### **Cabinet geometry**

At first glance the new Chrono Series appears unchanged, keeping true to its original design. A closer look, however, reveals the new styling – with diamond-cut aluminium rings, improved HDF cabinet construction with downfire bass reflex vent, conical spacer and solid socket construction.

#### **Surface**

The attractive combination of high gloss baffle and cabinets with structured décor is available in black or white. The exclusive diamond-cut aluminium rings give the Chrono Series its striking new look.