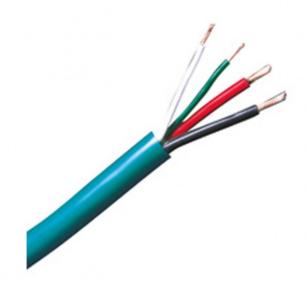

#### **4-WIRE EXTERNAL CABLE SIMPLEBUS2 500M DRUM**

Specific cable for outdoors for Simplebus systems 2 consisting of two power supply conductors (1.5 mm2) and a small telephone braid for the signals. 500 mt coil.

# 4-WIRE EXTERNAL CABLE SIMPLEBUS 2 500M DRUM COMPATIBILITY Simplebus 2 audio/video system Yes Simplebus 2 audio system Yes

| AUDIO/VIDEO FEATURES |     |
|----------------------|-----|
| Audio system         | Yes |
| Audio/video system   | Yes |